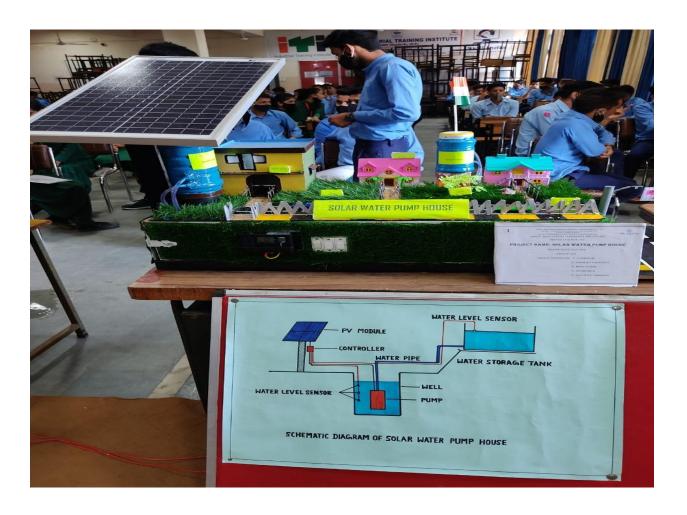

## **Schematic Diagram**

☆ Below mention picture is the schematic diagram of solar water pump house.

Fig.1. Schematic Diagram Of Solar Water Pump House

## > The final outcomes of the project of solar water pump house: