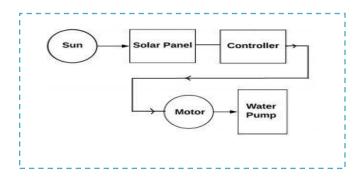

#### **Working Principle:**

Working of a solar water pumping system the system **operates on power** generated using solar PV (photovoltaic) system. The

Photovoltaic array converts the solar energy into electricity, which is used for running the motor pump set. The pumping system draws water from the open well, bore well, stream, pond, canal etc.

• The system of solar water pump works on the **photovoltaic principle** which converts the energy from solar to electricity to run the water pump.