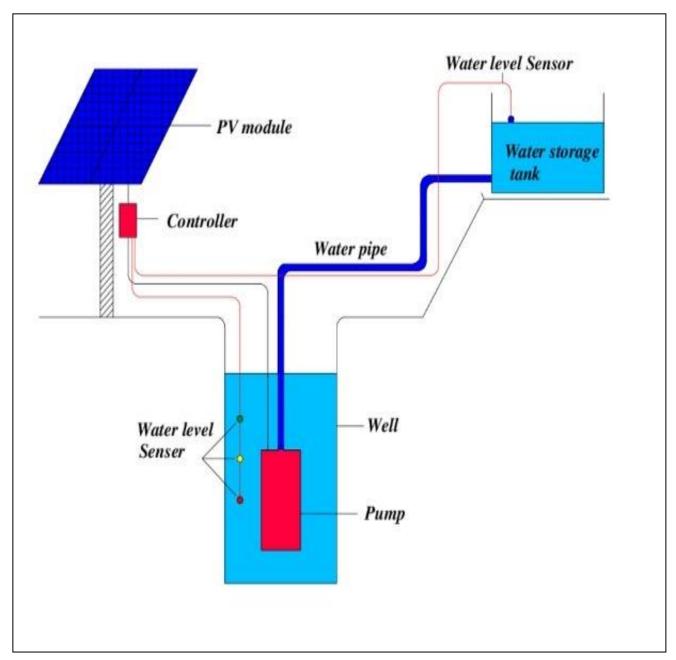

## **Schematic Diagram**

☆ Below mention picture is the schematic diagram of solar water pump house.

Fig.1. Schematic Diagram Of Solar Water Pump House